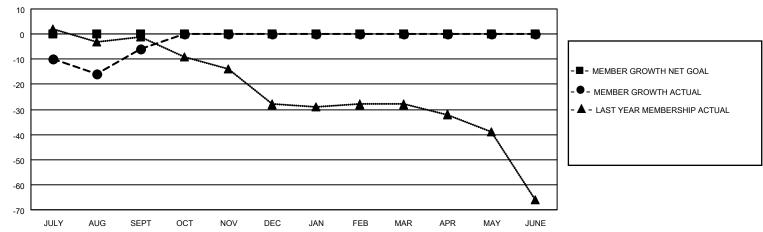

#### GOALS AND ACTUAL MEMBERS CUMULATIVE

| DROPPED CLUBS: 0 |    | 9 CLUBS OF 36 ADDED 1 OR<br>MORE NEW MEMBERS | GENDER DISTRIBUTION                 |              |  |
|------------------|----|----------------------------------------------|-------------------------------------|--------------|--|
|                  |    | WORL NEW WEIMBERS                            | MALE                                | 721 (61.62%) |  |
|                  |    |                                              | FEMALE                              | 449 (38.38%) |  |
| DROPPED MEMBERS  |    |                                              | NON BINARY                          | 0 (0.00%)    |  |
|                  |    |                                              | PREFER NOT TO ANSWER                | 0 (0.00%)    |  |
| DECEASED         | 12 |                                              |                                     | ,            |  |
| CLUB CANCELLED   | 0  | CLICK HERE FOR CUMULATIVE                    | TOTAL FAMILY UNIT MEMBERS           | 3 224        |  |
| OTHER            | 21 | MEMBERSHIP DATA                              |                                     |              |  |
| TOTAL            | 33 |                                              | FAMILY MEMBERS PAYING HALF DUES 114 |              |  |
|                  |    |                                              |                                     |              |  |